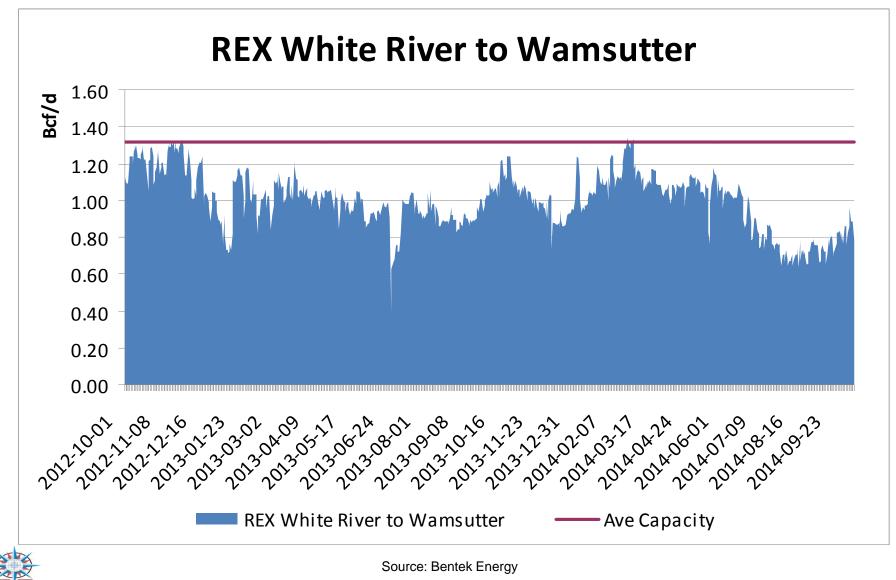

|
| ConocoPhillips Company             | 250,000         | 11/11/2019                 |
| Encana Marketing (USA) Inc.        | 500,000         | 2/13/2022                  |
| Marathon Oil Company               | 12,000          | 11/11/2019                 |
| Occidental Energy Marketing, Inc.  | 120,000         | 12/8/2019                  |
| Sempra Rockies Marketing LLC       | 100,000         | 11/11/2019                 |
| WPX Energy Marketing, LLC          | 165,000         | 12/31/2015                 |
| Wyoming Interstate Company, L.L.C. | 80,000          | 12/8/2019                  |
|                                    |                 |                            |
|                                    | 1,462,000       |                            |



# **REX Capacity**



rcator Energy

# **REX Capacity**



rcator Energy

## **Ruby Pipeline Map**

### **Ruby Pipeline Map**





# **Ruby Capacity**



ercator Energy

Terra Energy Partners LLC Agrees to Acquire Piceance Basin Assets from WPX Energy

February 9, 2016

- For \$910 million cash, Terra acquires a 200,000 net acre position in the Piceance with net production of 500,000 MMBtu/day
- These assets also include deep rights in 150,000 net acres for the emerging Mancos-Niobrara play

Source: PR Newswire.com



WPX Energy Eliminates Piceance Transport Obligations May 25, 2016

- Buyout releases WPX from nearly \$400 million in future demand payments
- WPX paid Citadel \$239 million to assume interstate pipeline firm demand payments
- "It strengthens our liquidity, increases cash flow in subsequent year