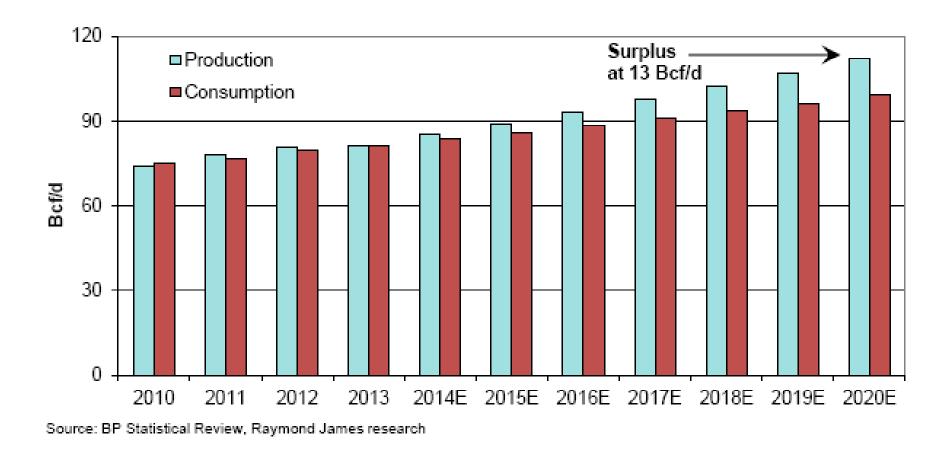

wth during 2011-14.





#### Bakken Region Natural gas production

million cubic feet/day















#### Marcellus Region Natural gas production

million cubic feet/day



Gas -202

million cubic feet/day















# Is There Hope?

- Despite headwinds production volumes were tenacious for 18 months
- Volumes are starting to rollover.
- They have held in there but now they are down nearly half a BCF per day in the top 7 producing basins.



# The Big Five Issues to Watch

# 2. Marcellus and Utica Shale Production



### Marcellus



1990-2013: Wellhead total data from DI Desktop

2014-2025: Kinder Morgan forecast

rcator Energy

Source: Kinder Morgan, 2015 Business Meeting: West Region Gas Pipelines, November 2, 2015

### U.S. and Canada: Natural Gas Production vs. Consumption





# The Big Five Issues to Watch

### 3. Industrial Demand



#### Additional 20,950+ MMlbs/yr. Ethylene Capacity Planned or Under Construction

| Company          | Location       | Date          | MMIbs/yr. |
|------------------|----------------|---------------|-----------|
| Westlake         | Lake Charles   | March 2016    | 250       |
| LyondellBasell   | Corpus Christi | June 2016     | 800       |
| Aither           | Charleston     | January 2017  | 600       |
| ChevronPhillips  | Cedar Bayou    | January 2017  | 3,300     |
| Dow              | Freeport       | January 2017  | 3,300     |
| ExxonMobil       | Baytown        | January 2017  | 3,300     |
| OxyChem/Mexichem | Ingleside      | January 2017  | 1,200     |
| Sasol            | Lake Charles   | January 2017  | 3,300