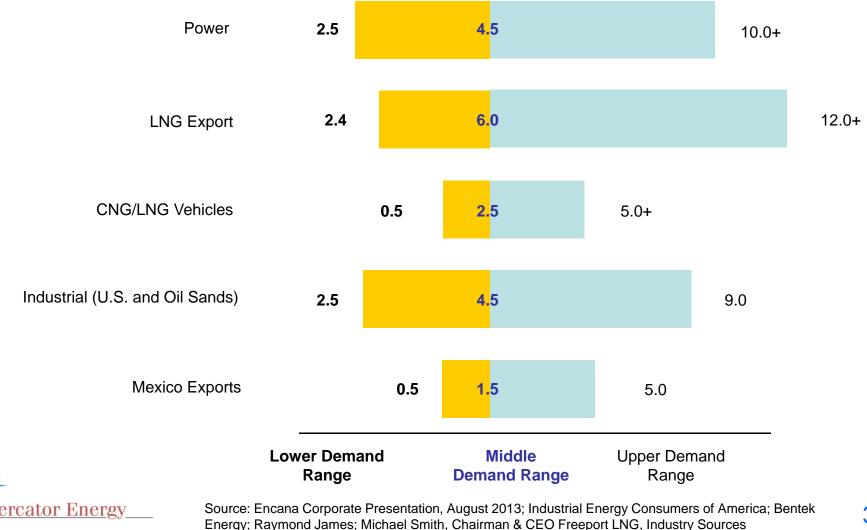

#### North American Natural Gas Demand Ranges by Selected Sector

Significant demand growth is possible in the LNG, transportation/HHP and power sectors through 2020 in Bcf per day.