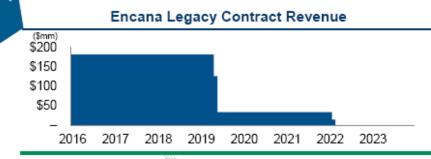

### **Encana Contract Extension**

#### On May 2 REX filed with FERC an agreement to extend Encana's foundation shipper contract on REX

#### Summary

- Encana combines their 2 contracts on REX into 1 contract
- Encana's new contract is <u>extended</u> through May, 2024
- Encana's rate is lowered in the near term
- REX's Zone 1 to Zone 3 Most Favored Nations ("MFN") provisions still expire in 2019

#### Benefits

- Extends the contracted cash flow on REX's West-end
- Staggers West-end contract expirations
- De-risks West-end recontracting
- Demonstrates value of West-end capacity post-2019

|  |                      |                   |                      | Contrac                              | i opuales                                        |                           |                                           |                                           |
|--|----------------------|-------------------|----------------------|--------------------------------------|--------------------------------------------------|---------------------------|-------------------------------------------|-------------------------------------------|
|  | Legacy               |                   |                      |                                      | Volume Rate<br>(dth/d) (\$ / dth) <sup>(1)</sup> |                           | Annual Rev.<br>(\$mm)                     | Contract Length<br>(years) <sup>(2)</sup> |
|  | Contracts            | Total / Average   | Contracted Acro      | oss All Zones                        | 506,000                                          | \$0.986                   | \$182                                     | 4 <sup>(3)</sup>                          |
|  | Extended             | Period            | Start<br>Date        | Expiration<br>Date                   | Volume<br>(dth/d)                                | Rate<br>(\$ / dth)        | Annual Rev.<br>(\$mm)                     | Contract Length<br>(years) <sup>(2)</sup> |
|  | Extended<br>Contract | 2016<br>2017-2019 | 1/1/2016<br>1/1/2017 | 12/31/2016<br>2/28/2019<br>5/19/2024 | 506,000<br>506,000<br>506,000                    | \$0.373<br>0.250<br>0.794 | \$69 <sup>(4)</sup><br>46<br><b>\$147</b> | 8                                         |
|  |                      | 2019-2024         | 3/1/2019             | 5/19/2024                            | 500,000                                          | 0.794                     | J147                                      |                                           |

Contract Undated

Represents average rate for Zone 1 to Zone 3 transport.

As of 12/31/2015. Weighted average contract length based off of revenue per legacy contract.

Full year 2016 inclusive of 4 months of the previous contracts and 8 months of the modified and extended contract.