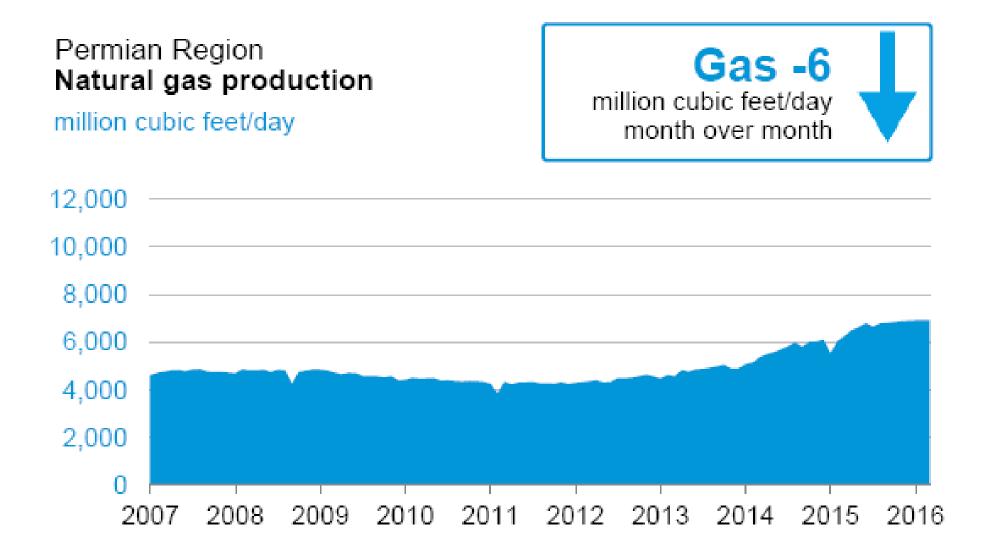

The seven regions shown below account for 92% of domestic oil production growth and all domestic natural gas production growth during 2011-14.

# Is There Hope?

- Despite headwinds production volumes were tenacious for 18 months
- Volumes are starting to rollover.
- They have held in there but now they are down nearly half a BCF per day in the top 7 producing basins.