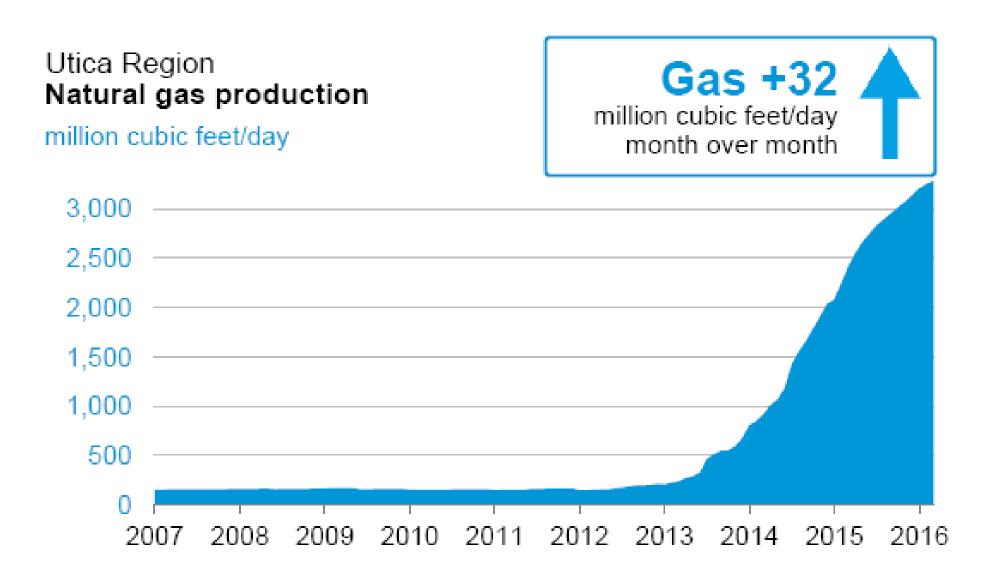

The seven regions shown below account for 92% of domestic oil production growth and all domestic natural gas production growth during 2011-14.

# Is There Hope?

- Despite headwinds production volumes were tenacious for 18 months
- Volumes are starting to rollover.
- They have held in there but now they are down nearly half a BCF per day in the top 7 producing basins.