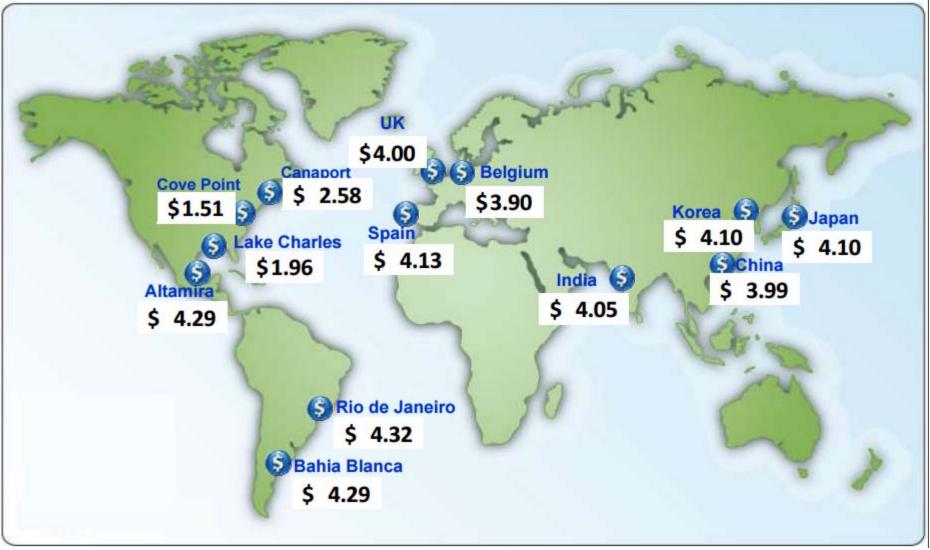

#### World LNG Estimated April 2016 Landed Prices (\$U.S./MMBtu) - update

Source: Waterborne Energy, Inc. Data in \$US/MMBtu, updated May 2016 Note: Includes information and Data supplied by IHS Global Inc. and its affiliates ("IHS") Prices are the monthly average of the weekly landed prices for the listed month. Cator Energy