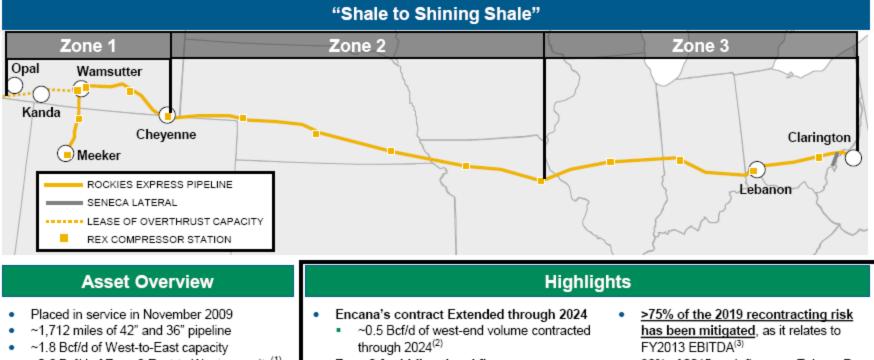

### Rockies Express Pipeline Overview

#### Prominent pipeline providing natural gas transportation service to North American energy markets

- REX is becoming the nation's northernmost natural gas header system ٠
- Attractive access to both supply basins and large end user markets
- Currently moving both Rocky Mountain and Appalachian production ٠

- ~2.6 Bcf/d of Zone 3 East-to West-capacity<sup>(1)</sup> ٠
- Contracted capacity supports stable cash flow
- Access to substantially all major natural gas supply basins in the Rocky Mountain region, Ohio and Pennsylvania corridors
- Favorable proximity to numerous major enduse markets

TALLGRA

- Zone 3 for bidirectional flows
  - ~2.5 Bcf/d contracted of 2.6 Bcf/d Zone 3 . East-to-West capacity
  - First East-to-West volumes flowed in June 2014
  - Majority of contracts are 15-20 year terms
  - REX repaid \$450mm of bond maturities in 2015

- 98% of 2015 cash flow was Take or Pay
- Weighted Average Contract Life<sup>(4)</sup>
  - East-to-West Contracts: ~17 years
  - West-to-East Contracts: ~5 years

- Note: Overthrust Pipeline is owned by Questar and consists of ~255 miles of pipeline.
- Pro forma for Capacity Enhancement project in-service. (1)