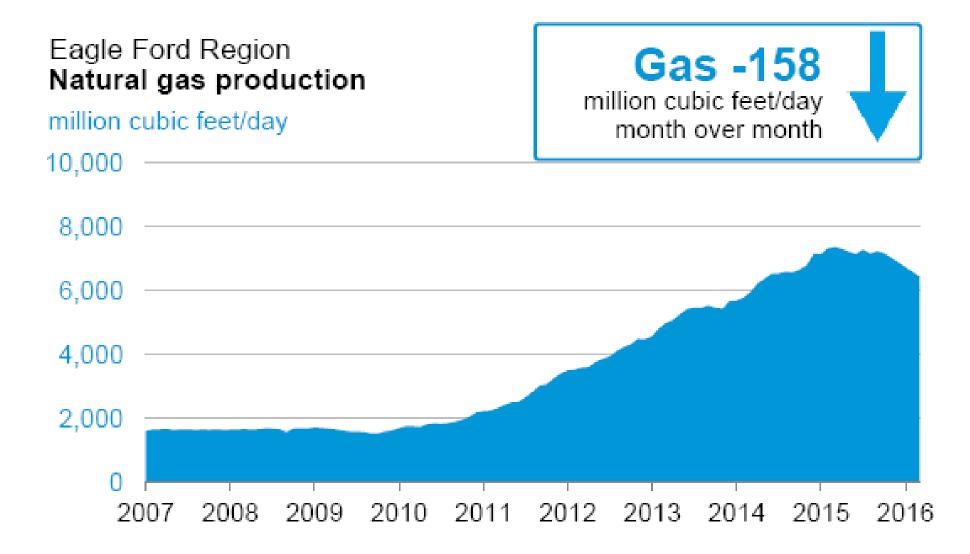

The seven regions shown below account for 92% of domestic oil production growth and all domestic natural gas production growth during 2011-14.

# Is There Hope?

- Despite headwinds production volumes were tenacious for 18 months
- Volumes are starting to rollover.
- They have held in there but now they are down nearly half a BCF per day in the top 7 producing basins.