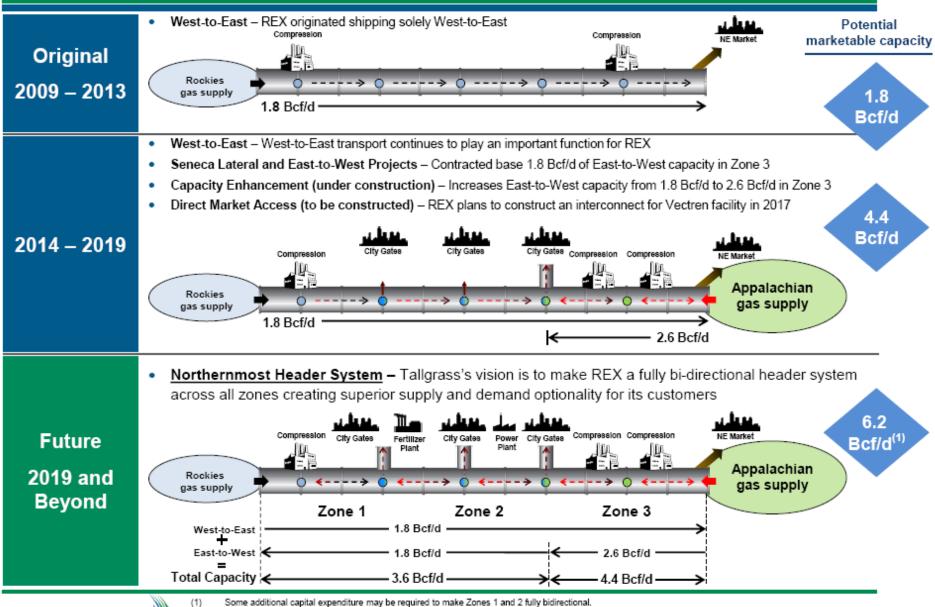

### Rockies Express Pipeline Overview

#### Prominent pipeline providing natural gas transportation service to North American energy markets

- REX is becoming the nation's northernmost natural gas header system ٠
- Attractive access to both supply basins and large end user markets
- Currently moving both Rocky Mountain and Appalachian production ٠

- ~2.6 Bcf/d of Zone 3 East-to West-capacity<sup>(1)</sup> ٠
- Contracted capacity supports stable cash flow
- Access to substantially all major natural gas supply basins in the Rocky Mountain region, Ohio and Pennsylvania corridors
- Favorable proximity to numerous major enduse markets

TALLGRA

- Zone 3 for bidirectional flows
  - ~2.5 Bcf/d contracted of 2.6 Bcf/d Zone 3 . East-to-West capacity
  - First East-to-West volumes flowed in June 2014
  - Majority of contracts are 15-20 year terms
  - REX repaid \$450mm of bond maturities in 2015

- 98% of 2015 cash flow was Take or Pay
- Weighted Average Contract Life<sup>(4)</sup>
  - East-to-West Contracts: ~17 years
  - West-to-East Contracts: ~5 years

- Note: Overthrust Pipeline is owned by Questar and consists of ~255 miles of pipeline.
- Pro forma for Capacity Enhancement project in-service. (1)