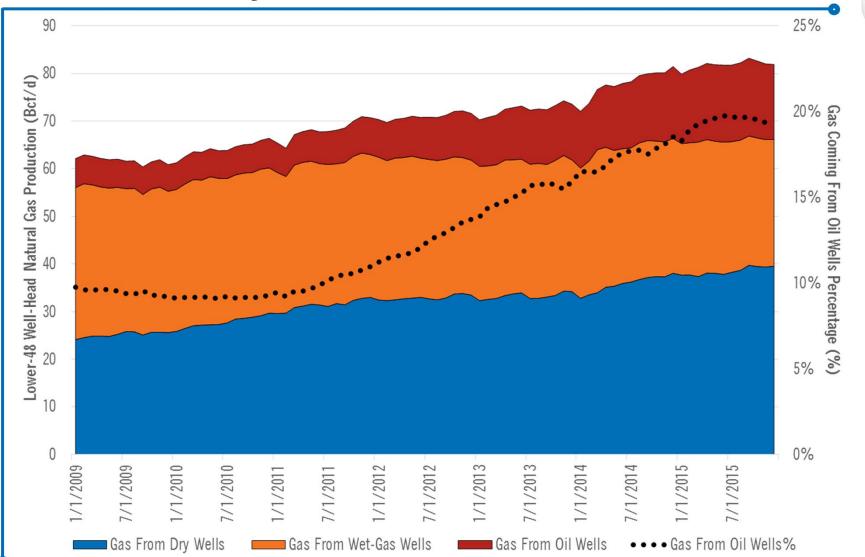

### **Gross Gas by GPM Historical**

#### Defined By:

Gas From Dry Wells: < 1.15 GPM (Gallons Per Mcf Of NGLs) Gas From Wet-Gas Wells: >= 1.15 & <= 3.0 GPM Gas From Oil Wells: >= 3.0 GPM