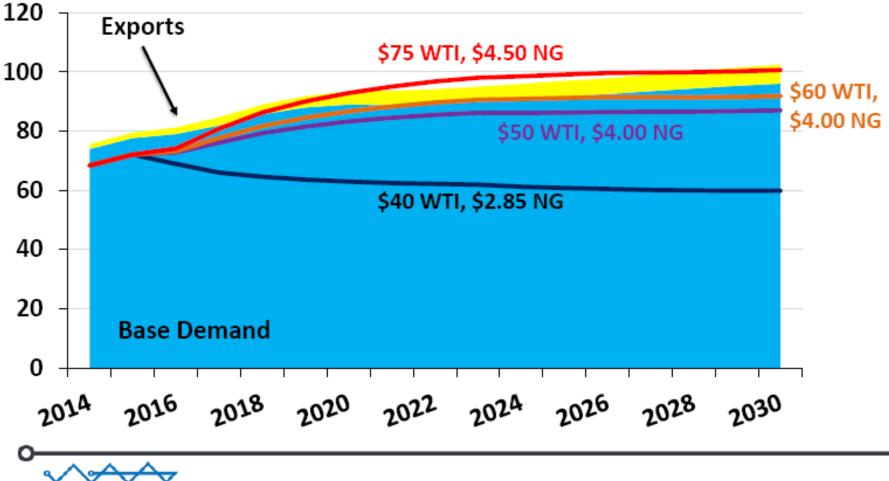

## Natural Gas Prices Will Be Shaped By Crude, Hedge Positions & Demand

**PONDEROSA** ENERGY

## U.S. Production Base Will Grow At WTI Greater Than \$55

#### **Underlying Price Scenarios**

|      | Scer | nario A      | Scei | nario B | Scenario C |       |  |  |
|------|------|--------------|------|---------|------------|-------|--|--|
| 2016 | \$   | 30.00        | \$   | 33.50   | \$         | 39.92 |  |  |
| 2017 | \$   | 37.50        | \$   | 45.00   | \$         | 55.00 |  |  |
| 2018 | \$   | <b>49.42</b> | \$   | 54.50   | \$         | 60.00 |  |  |
| 2019 | \$   | 54.67        | \$   | 60.00   | \$         | 65.00 |  |  |
| 2020 | \$   | 60.00        | \$   | 65.00   | \$         | 70.00 |  |  |

| Base Case         |        |  |  |  |  |  |  |  |  |  |
|-------------------|--------|--|--|--|--|--|--|--|--|--|
| Natural Gas Price |        |  |  |  |  |  |  |  |  |  |
| Assumption        |        |  |  |  |  |  |  |  |  |  |
| 2016              | \$2.30 |  |  |  |  |  |  |  |  |  |
| 2017              | \$3.25 |  |  |  |  |  |  |  |  |  |
| 2018              | \$3.50 |  |  |  |  |  |  |  |  |  |
| 2019              | \$3.75 |  |  |  |  |  |  |  |  |  |
| 2020              | \$3.75 |  |  |  |  |  |  |  |  |  |
|                   |        |  |  |  |  |  |  |  |  |  |