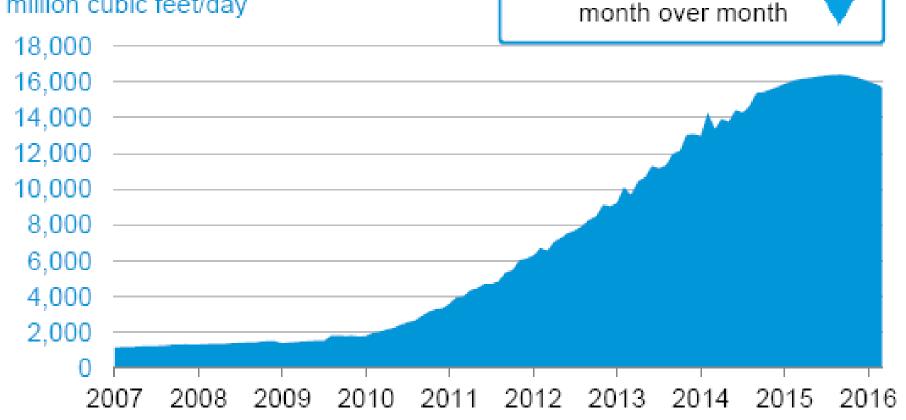

The seven regions shown below account for 92% of domestic oil production growth and all domestic natural gas production growth during 2011-14.

#### Marcellus Region Natural gas production

million cubic feet/day

Gas -202

million cubic feet/day

# Is There Hope?

- Despite headwinds production volumes were tenacious for 18 months
- Volumes are starting to rollover.
- They have held in there but now they are down nearly half a BCF per day in the top 7 producing basins.