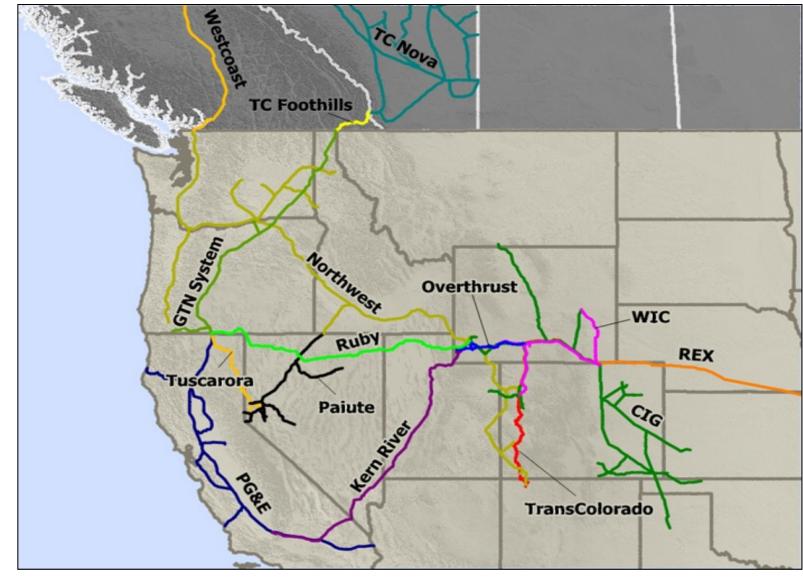

|  |  |  |  |  |  |  |  |  |
| 2017              | \$3.25 |  |  |  |  |  |  |  |  |  |
| 2018              | \$3.50 |  |  |  |  |  |  |  |  |  |
| 2019              | \$3.75 |  |  |  |  |  |  |  |  |  |
| 2020              | \$3.75 |  |  |  |  |  |  |  |  |  |
|                   |        |  |  |  |  |  |  |  |  |  |

PONDEROSA ENERGY

Sources: Ponderosa Advisors, LLC

### **Gross Gas by GPM Historical**





#### Defined By:

Gas From Dry Wells: < 1.15 GPM (Gallons Per Mcf Of NGLs) Gas From Wet-Gas Wells: >= 1.15 & <= 3.0 GPM Gas From Oil Wells: >= 3.0 GPM

### **Gross Gas by GPM Historical**





#### Defined By:

Gas From Dry Wells: < 1.15 GPM (Gallons Per Mcf Of NGLs) Gas From Wet-Gas Wells: >= 1.15 & <= 3.0 GPM Gas From Oil Wells: >= 3.0 GPM

### **Rockies Pipeline Infrastructure**





## **Piceance Basin Map**





### Rockies Express Pipeline Overview

#### Prominent pipeline providing natural gas transportation service to North American energy markets

- REX is becoming the nation's northernmost natural gas header system ٠
- Attractive access to both supply basins and large end user markets
- Currently moving both Rocky Mountain and Appalachian production ٠



- ~2.6 Bcf/d of Zone 3 East-to West-capacity<sup>(1)</sup> ٠
- Contracted capacity supports stable cash flow
- Access to substantially all major natural gas supply basins in the Rocky Mountain region, Ohio and Pennsylvania corridors
- Favorable proximity to numerous major enduse markets

TALLGRA

- Zone 3 for bidirectional flows
  - ~2.5 Bcf/d contracted of 2.6 Bcf/d Zone 3 . East-to-West capacity
  - First