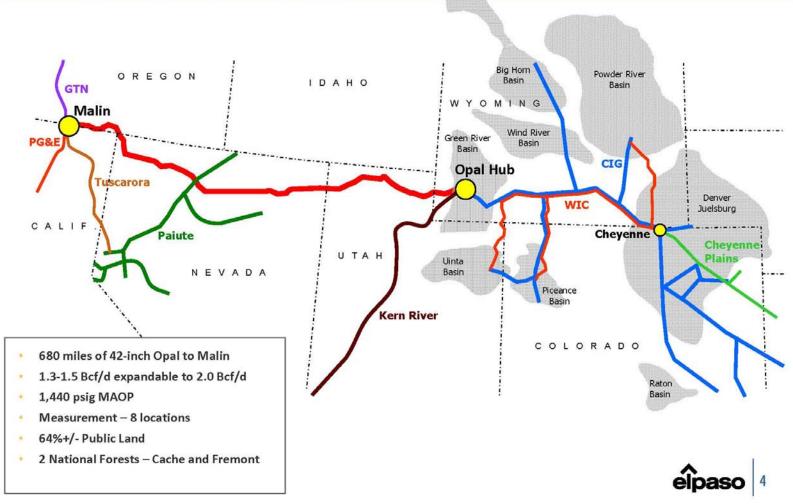

### **Rockies Pipeline Infrastructure**

## **Piceance Basin Map**

### Rockies Express Pipeline Overview

#### Prominent pipeline providing natural gas transportation service to North American energy markets

- REX is becoming the nation's northernmost natural gas header system ٠
- Attractive access to both supply basins and large end user markets
- Currently moving both Rocky Mountain and Appalachian production ٠

- ~2.6 Bcf/d of Zone 3 East-to West-capacity<sup>(1)</sup> ٠
- Contracted capacity supports stable cash flow
- Access to substantially all major natural gas supply basins in the Rocky Mountain region, Ohio and Pennsylvania corridors
- Favorable proximity to numerous major enduse markets