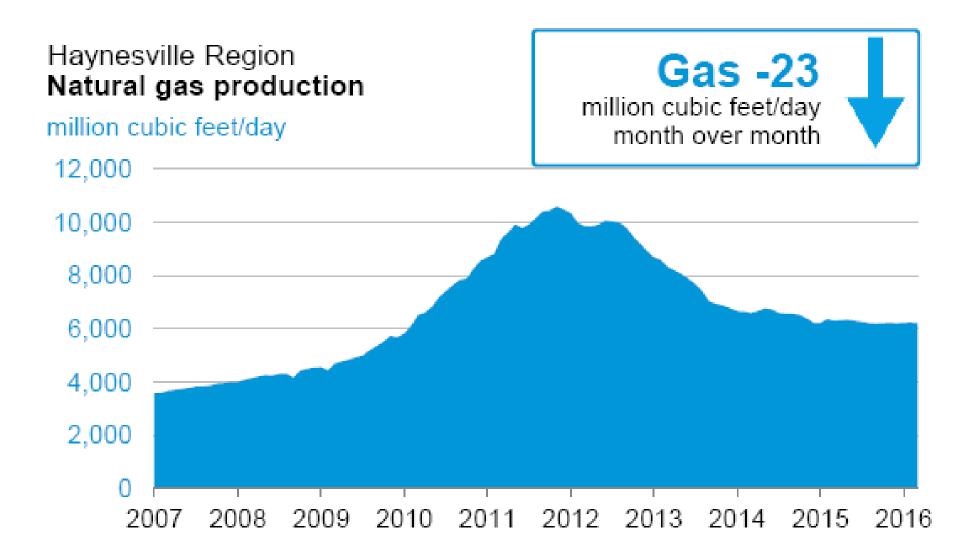

The seven regions shown below account for 92% of domestic oil production growth and all domestic natural gas production growth during 2011-14.

# Is There Hope?

- Despite headwinds production volumes were tenacious for 18 months
- Volumes are starting to rollover.
- They have held in there but now they are down nearly half a BCF per day in the top 7 producing basins.