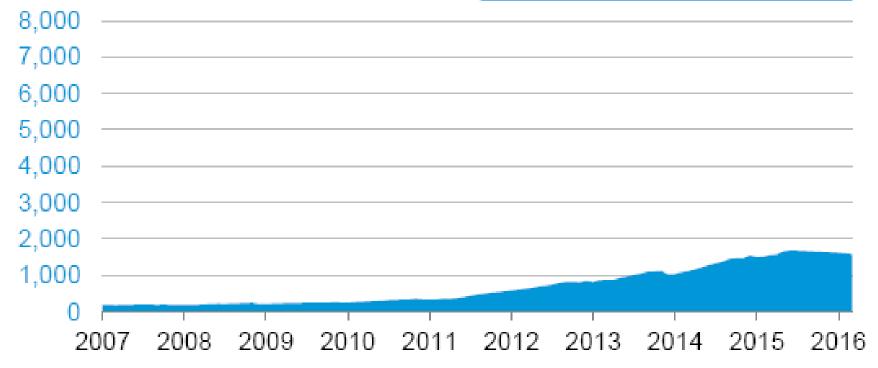

rld should no longer live under the threat of energy insecurity.
- Energy once scarce, is now superabundant and that reality will continue to change the world as transportation issues are remedied.



#### **The Active Rig Count Is Down 75%**





#### U.S. Active Rig Count Off 75% vs. Recent Peak in October 2014...but Offshore Activity is Up





Source: RigData

# Despite a price drop

Historical NYMEX Henry Hub Index Prices (1996-Current)



Source: NYMEX – Average last 3 days of close as reported in Platts Gas Daily Report, A McGraw Hill Publication reator Energy\_\_\_\_

The seven regions shown below account for 92% of domestic oil production growth and all domestic natural gas production growth during 2011-14.





#### Bakken Region Natural gas production

million cubic feet/day















#### Marcellus Region Natural gas production

million cubic feet/day



Gas -202

million cubic feet/day















# Is There Hope?

- Despite headwinds production volumes were tenacious for 18 months
- Volumes are starting to rollover.
- They have held in there but now they are down nearly half a BCF per day in the top 7 producing basins.



# The Big Five Issues to Watch

# 2. Marcellus and Utica Shale Production



### Marcellus



1990-2013: Wellhead total data from DI Desktop

2014-2025: Kinder Morgan forecast

rcator Energy

Source: Kinder Morgan, 2015 Business Meeting: West Region Gas Pipelines, November 2, 2015

### U.S. and Canada: Natural Gas Production vs. Consumption





# The Big Five Issues to Watch

### 3. Industrial Demand



#### Additional 20,950+ MMlbs/