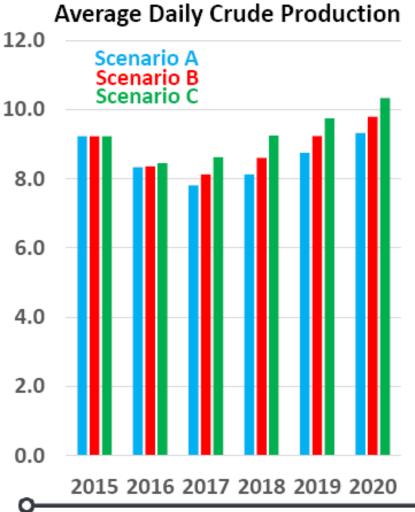

## U.S. Production Base Will Grow At WTI Greater Than \$55

#### **Underlying Price Scenarios**

|      | Scer | nario A      | Scei | nario B | Scenario C |       |  |  |
|------|------|--------------|------|---------|------------|-------|--|--|
| 2016 | \$   | 30.00        | \$   | 33.50   | \$         | 39.92 |  |  |
| 2017 | \$   | 37.50        | \$   | 45.00   | \$         | 55.00 |  |  |
| 2018 | \$   | <b>49.42</b> | \$   | 54.50   | \$         | 60.00 |  |  |
| 2019 | \$   | 54.67        | \$   | 60.00   | \$         | 65.00 |  |  |
| 2020 | \$   | 60.00        | \$   | 65.00   | \$         | 70.00 |  |  |