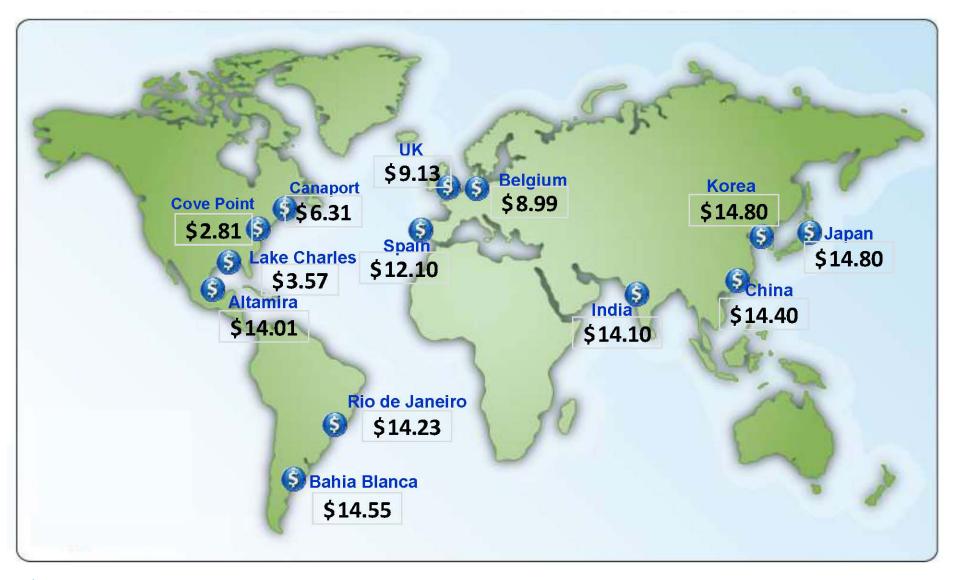

e ~fully contracted, which we would consider close to FID (e.g. Lake Charles, Golden Pass).

### LNG Export Economics...and its effects

- US LNG to Asia: \$2.00 Henry Hub + \$3 liquefaction charge + \$2.25 shipping = \$7.25/MMBtu
- US LNG to Europe: \$2.00 + \$3 liquefaction charge + \$1 shipping = \$6.00/MMBtu

- The liquefaction charge is how Cheniere earns a return on capital for the contracted portions of its facilities, but the actual liquefaction cost is much cheaper than \$3/MMBtu. We estimate the actual cost to liquefy the gas is ~\$0.50.
- Thus, at today's pricing and transport costs, a facility owner could ship US gas to Europe for a variable cost of ~\$4/MMBtu, sell it for ~\$6/MMBtu and net \$2/MMBtu in gross profit.



#### **World LNG Estimated October 2014 Landed Prices**





#### World LNG Estimated April 2016 Landed Prices (\$U.S./MMBtu) - update



Source: Waterborne Energy, Inc. Data in \$US/MMBtu, updated May 2016 Note: Includes information and Data supplied by IHS Global Inc. and its affiliates ("IHS") Prices are the monthly average of the weekly landed prices for the listed month. Cator Energy

### It's a buyers market

"The 7-8 BCF of U.S. LNG exports that is expected by 2020 is equal to 20% of the total world LNG import market of 32.1 BCF."





#### North American Natural Gas Demand Ranges by Selected Sector

Significant demand growth is possible in the LNG, transportation/HHP and power sectors through 2020 in Bcf per day.



## Natural Gas Prices Will Be Shaped By Crude, Hedge Positions & Demand



**PONDEROSA** ENERGY

## U.S. Production Base Wi