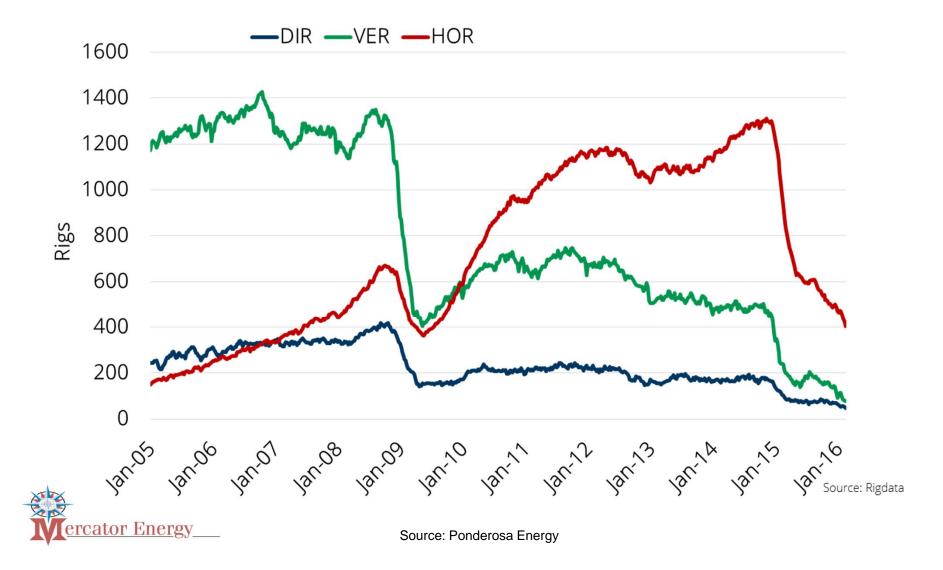

#### **The Active Rig Count Is Down 75%**

#### U.S. Active Rig Count Off 75% vs. Recent Peak in October 2014...but Offshore Activity is Up

Source: RigData