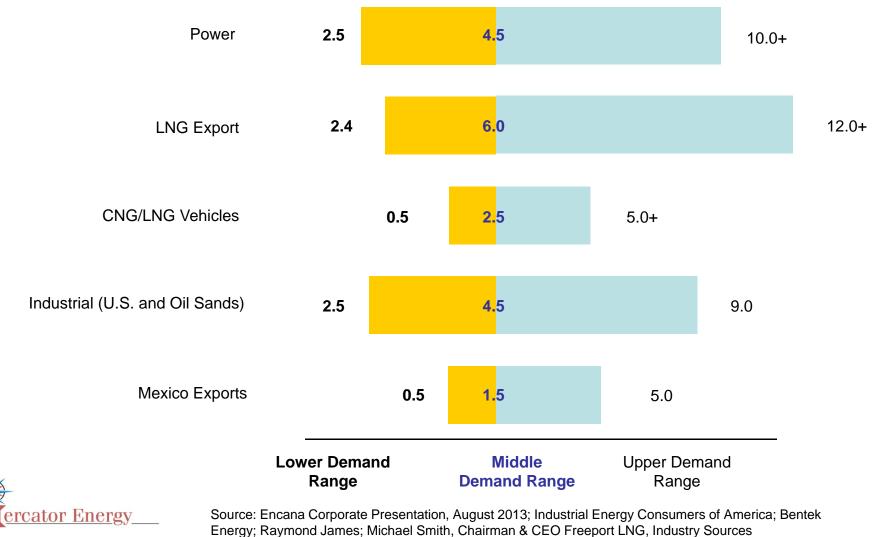

#### North American Natural Gas Demand Ranges by Selected Sector

Significant demand growth is possible in the LNG, transportation/HHP and power sectors through 2020 in Bcf per day.