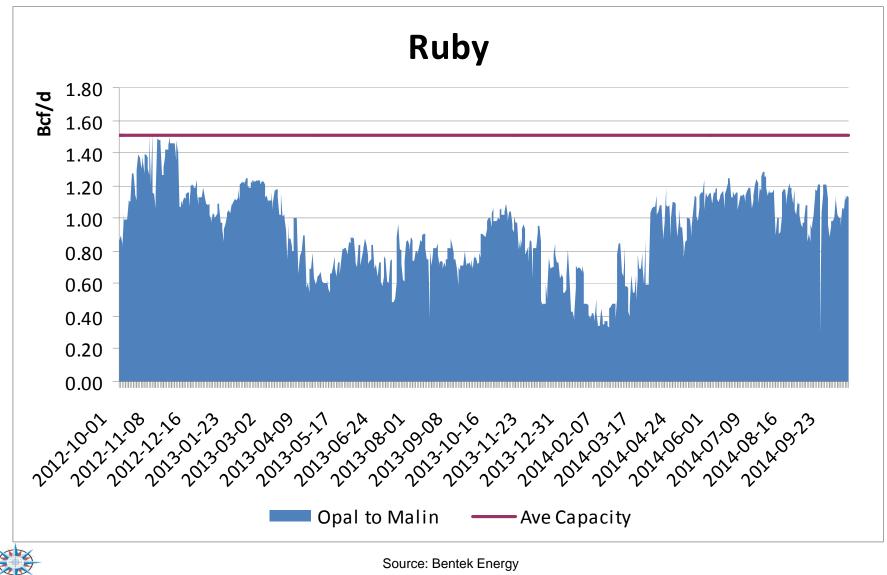

## **Ruby Pipeline Map**

### **Ruby Pipeline Map**

# **Ruby Capacity**

ercator Energy

Terra Energy Partners LLC Agrees to Acquire Piceance Basin Assets from WPX Energy

February 9, 2016

- For \$910 million cash, Terra acquires a 200,000 net acre position in the Piceance with net production of 500,000 MMBtu/day
- These assets also include deep rights in 150,000 net acres for the emerging Mancos-Niobrara play