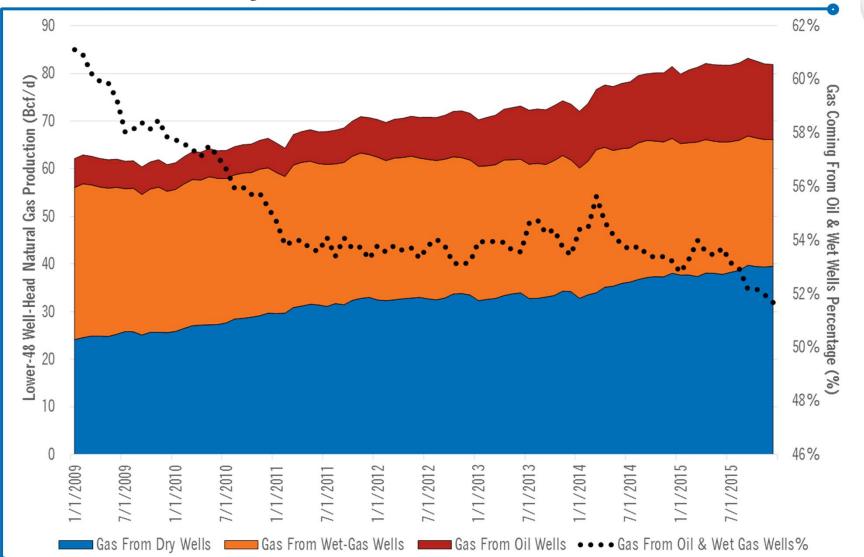

### **Gross Gas by GPM Historical**

#### Defined By:

Gas From Dry Wells: < 1.15 GPM (Gallons Per Mcf Of NGLs) Gas From Wet-Gas Wells: >= 1.15 & <= 3.0 GPM Gas From Oil Wells: >= 3.0 GPM