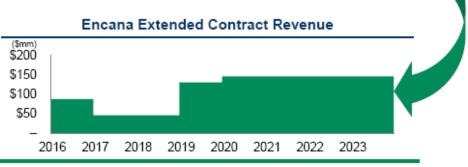

### **Encana Contract Extension**

#### On May 2 REX filed with FERC an agreement to extend Encana's foundation shipper contract on REX

#### Summary

- Encana combines their 2 contracts on REX into 1 contract
- Encana's new contract is <u>extended</u> through May, 2024
- Encana's rate is lowered in the near term
- REX's Zone 1 to Zone 3 Most Favored Nations ("MFN") provisions still expire in 2019

#### Benefits

- Extends the contracted cash flow on REX's West-end
- Staggers West-end contract expirations
- De-risks West-end recontracting
- Demonstrates value of West-end capacity post-2019

|  |                      |                   |                      | Contrac                              | i opuales                                        |                           |                                           |                                           |
|--|----------------------|-------------------|----------------------|--------------------------------------|--------------------------------------------------|---------------------------|-------------------------------------------|-------------------------------------------|
|  | Legacy               |                   |                      |                                      | Volume Rate<br>(dth/d) (\$ / dth) <sup>(1)</sup> |                           | Annual Rev.<br>(\$mm)                     | Contract Length<br>(years) <sup>(2)</sup> |
|  | Contracts            | Total / Average   | Contracted Acro      | oss All Zones                        | 506,000                                          | \$0.986                   | \$182                                     | 4 <sup>(3)</sup>                          |
|  | Extended             | Period            | Start<br>Date        | Expiration<br>Date                   | Volume<br>(dth/d)                                | Rate<br>(\$ / dth)        | Annual Rev.<br>(\$mm)                     | Contract Length<br>(years) <sup>(2)</sup> |
|  | Extended<br>Contract | 2016<br>2017-2019 | 1/1/2016<br>1/1/2017 | 12/31/2016<br>2/28/2019<br>5/19/2024 | 506,000<br>506,000<br>506,000                    | \$0.373<br>0.250<br>0.794 | \$69 <sup>(4)</sup><br>46<br><b>\$147</b> | 8                                         |
|  |                      | 2019-2024         | 3/1/2019             | 5/19/2024                            | 500,000                                          | 0.794                     | J147                                      |                                           |

Contract Undated

Represents average rate for Zone 1 to Zone 3 transport.

As of 12/31/2015. Weighted average contract length based off of revenue per legacy contract.

Full year 2016 inclusive of 4 months of the previous contracts and 8 months of the modified and extended contract.