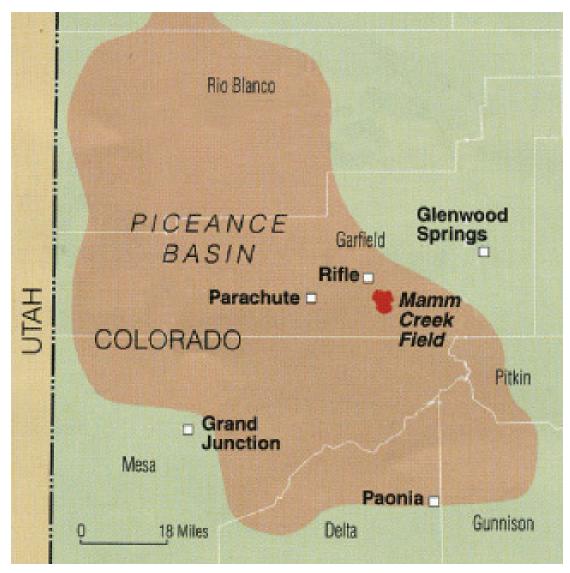

2017              | \$3.25 |  |  |  |  |  |  |  |  |  |
| 2018              | \$3.50 |  |  |  |  |  |  |  |  |  |
| 2019              | \$3.75 |  |  |  |  |  |  |  |  |  |
| 2020              | \$3.75 |  |  |  |  |  |  |  |  |  |
|                   |        |  |  |  |  |  |  |  |  |  |

PONDEROSA ENERGY

Sources: Ponderosa Advisors, LLC

### **Gross Gas by GPM Historical**





#### Defined By:

Gas From Dry Wells: < 1.15 GPM (Gallons Per Mcf Of NGLs) Gas From Wet-Gas Wells: >= 1.15 & <= 3.0 GPM Gas From Oil Wells: >= 3.0 GPM

### **Gross Gas by GPM Historical**





#### Defined By:

Gas From Dry Wells: < 1.15 GPM (Gallons Per Mcf Of NGLs) Gas From Wet-Gas Wells: >= 1.15 & <= 3.0 GPM Gas From Oil Wells: >= 3.0 GPM

### **Rockies Pipeline Infrastructure**





## **Piceance Basin Map**





### Rockies Express Pipeline Overview

#### Prominent pipeline providing natural gas transportation service to North American energy markets

- REX is becoming the nation's northernmost natural gas header system ٠
- Attractive access to both supply basins and large end user markets
- Currently moving both Rocky Mountain and Appalachian production ٠



- ~2.6 Bcf/d of Zone 3 East-to West-capacity<sup>(1)</sup> ٠
- Contracted capacity supports stable cash flow
- Access to substantially all major natural gas supply basins in the Rocky Mountain region, Ohio and Pennsylvania corridors
- Favorable proximity to numerous major enduse markets

TALLGRA

- Zone 3 for bidirectional flows
  - ~2.5 Bcf/d contracted of 2.6 Bcf/d Zone 3 . East-to-West capacity
  - First East-to-West volumes flowed in