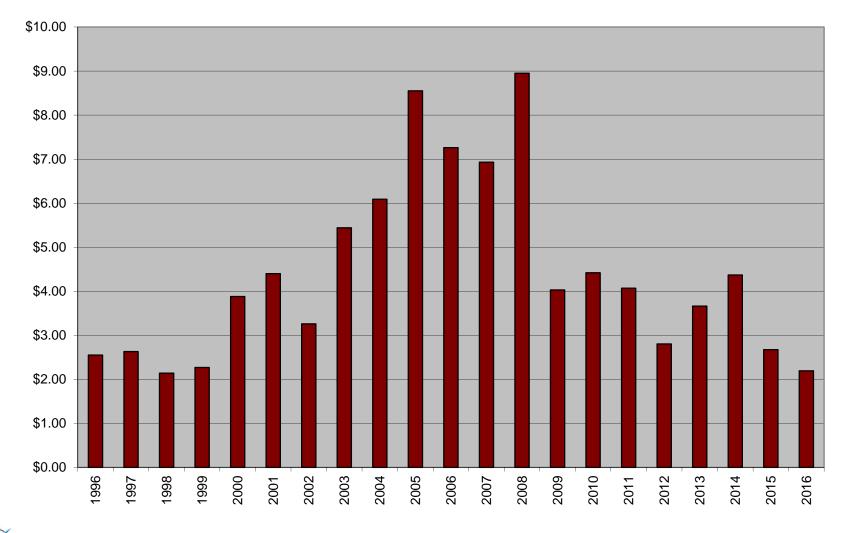

# Despite a price drop

Historical NYMEX Henry Hub Index Prices (1996-Current)

Source: NYMEX – Average last 3 days of close as reported in Platts Gas Daily Report, A McGraw Hill Publication reator Energy\_\_\_\_