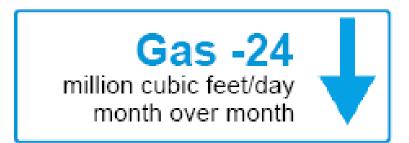

#### Marcellus Region Natural gas production

million cubic feet/day

Gas -202

million cubic feet/day