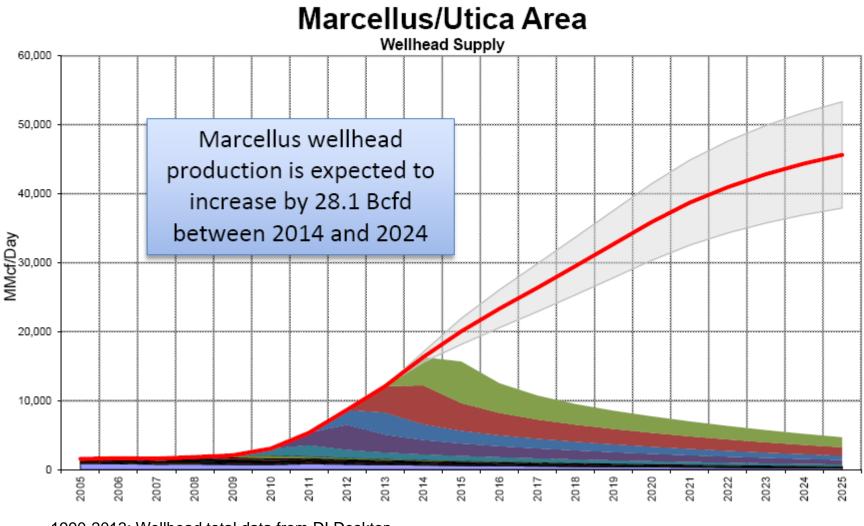

# 2. Marcellus and Utica Shale Production

### Marcellus

1990-2013: Wellhead total data from DI Desktop

2014-2025: Kinder Morgan forecast

rcator Energy

Source: Kinder Morgan, 2015 Business Meeting: West Region Gas Pipelines, November 2, 2015