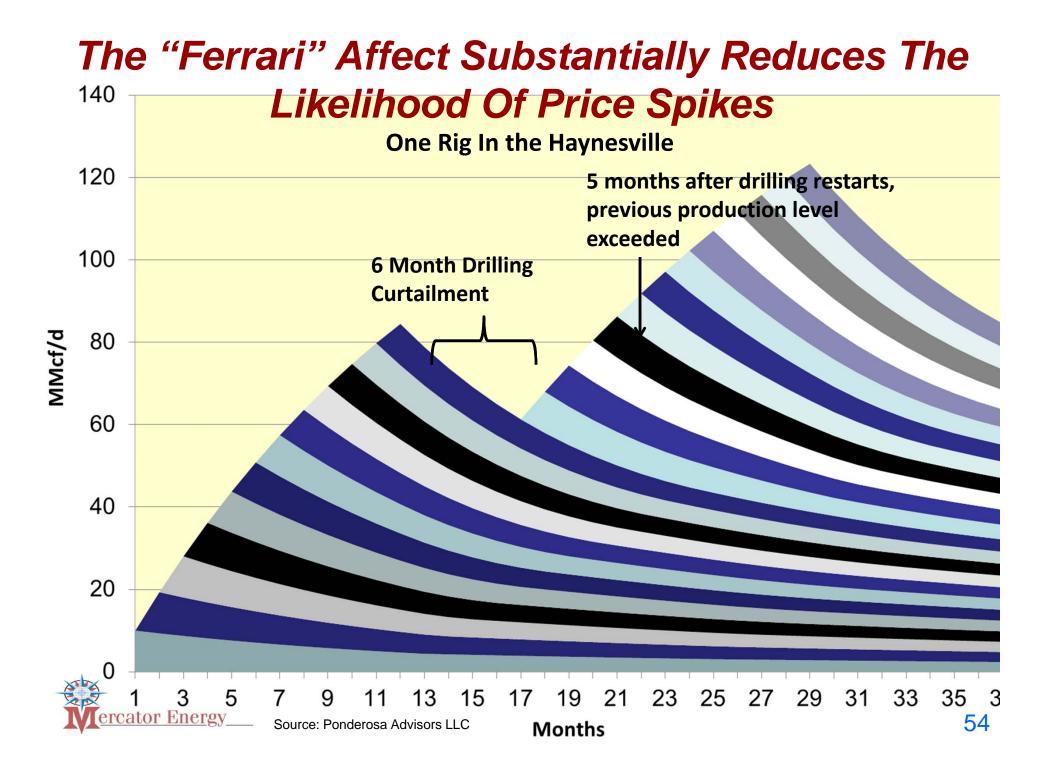

# Is There Hope?

- Despite headwinds production volumes were tenacious for 18 months
- Volumes are starting to rollover.
- They have held in there but now they are down nearly half a BCF per day in the top 7 producing basins.