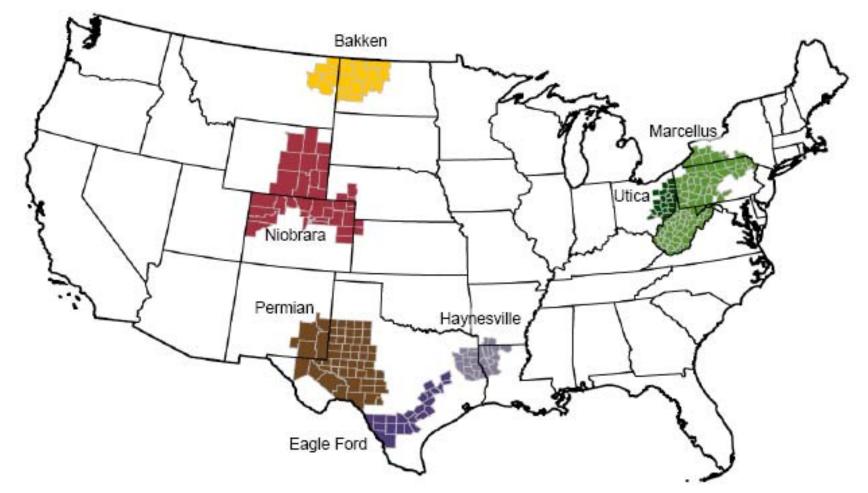

The seven regions shown below account for 92% of domestic oil production growth and all domestic natural gas production growth during 2011-14.