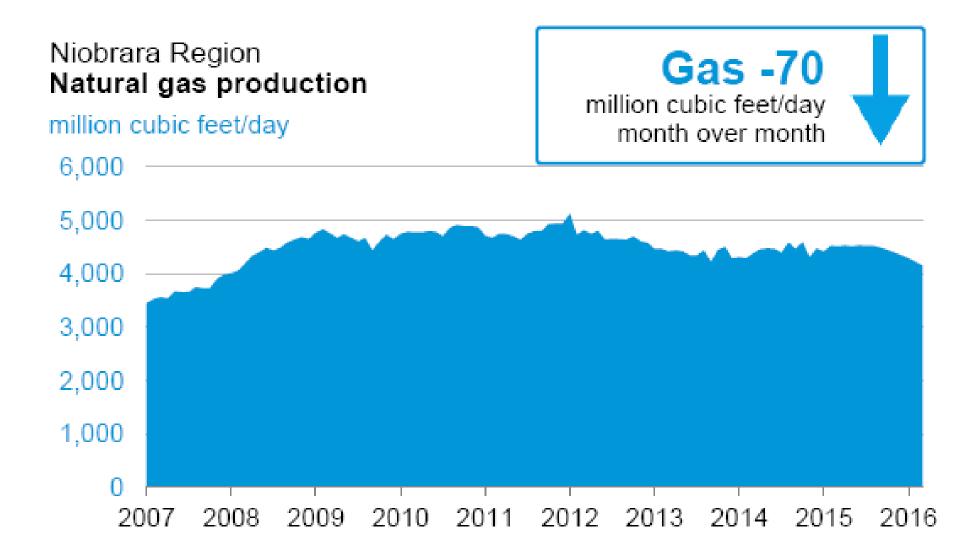

The seven regions shown below account for 92% of domestic oil production growth and all domestic natural gas production growth during 2011-14.

# Is There Hope?

- Despite headwinds production volumes were tenacious for 18 months
- Volumes are starting to rollover.
- They have held in there but now they are down nearly half a BCF per day in the top 7 producing basins.