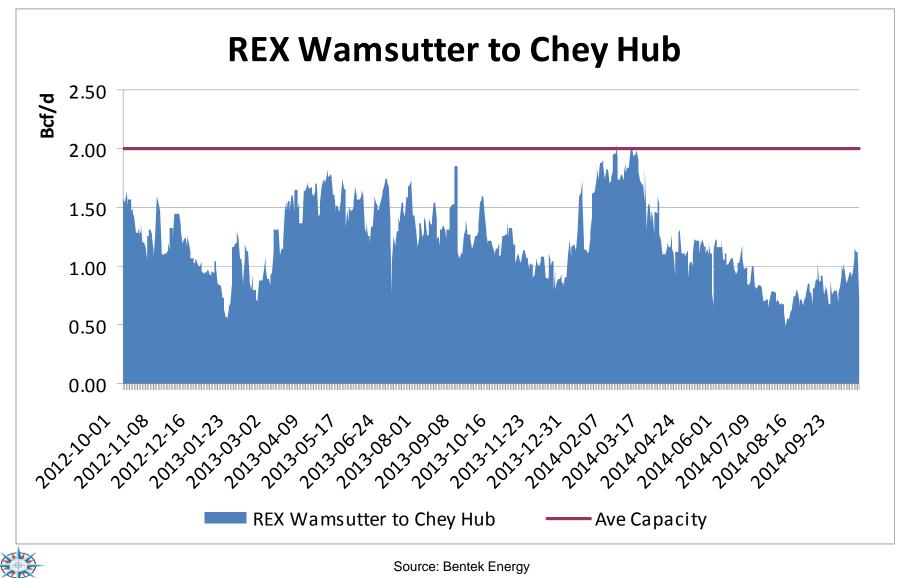

| 250,000         | 11/11/2019                 |
| Encana Marketing (USA) Inc.        | 500,000         | 2/13/2022                  |
| Marathon Oil Company               | 12,000          | 11/11/2019                 |
| Occidental Energy Marketing, Inc.  | 120,000         | 12/8/2019                  |
| Sempra Rockies Marketing LLC       | 100,000         | 11/11/2019                 |
| WPX Energy Marketing, LLC          | 165,000         | 12/31/2015                 |
| Wyoming Interstate Company, L.L.C. | 80,000          | 12/8/2019                  |
|                                    |                 |                            |
|                                    | 1,462,000       |                            |



# **REX Capacity**



rcator Energy

# **REX Capacity**



rcator Energy

## **Ruby Pipeline Map**

### **Ruby Pipeline Map**





# **Ruby Capacity**



ercator Energy

Terra Energy Partners LLC Agrees to Acquire Piceance Basin Assets from WPX Energy

February 9, 2016

- For \$910 million cash, Terra acquires a 200,000 net acre position in the Piceance with net production of 500,000 MMBtu/day
- These assets also include deep rights in 150,000 net acres for the emerging Mancos-Niobrara play

Source: PR Newswire.com



WPX Energy Eliminates Piceance Transport Obligations May 25, 2016

- Buyout releases WPX from nearly \$400 million in future demand payments
- WPX paid Citadel \$239 million to assume interstate pipeline firm demand payments
- "It strengthens our liquidity, increases cash flow in subsequent years, frees up future revolver capacity